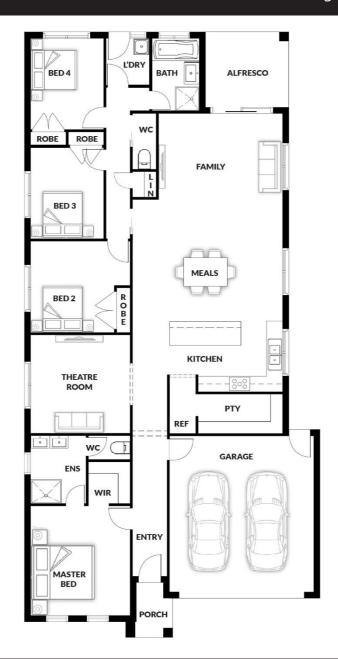

## Bondi 185

House (width x length): 11.30m x 22.60m

## **Room Sizes**

| Master | 4.20 x 3.80m | Family  | 3.30 x 4.59m |
|--------|--------------|---------|--------------|
| Bed 2  | 3.50 x 3.20m | Meals   | 4.55 x 5.62m |
| Bed 3  | 3.50 x 2.80m | Theatre | 3.77 x 3.80m |
| Bed 4  | 3.50 x 2.80m |         |              |

## **Specifications**

| <b>Total Size</b> | 25.10 sq* |  |
|-------------------|-----------|--|
| Alfresco          | 0.97 sq   |  |
| Porch             | 0.31 sq   |  |
| Garage            | 3.90 sq   |  |
| Living Area       | 19.90 sq  |  |