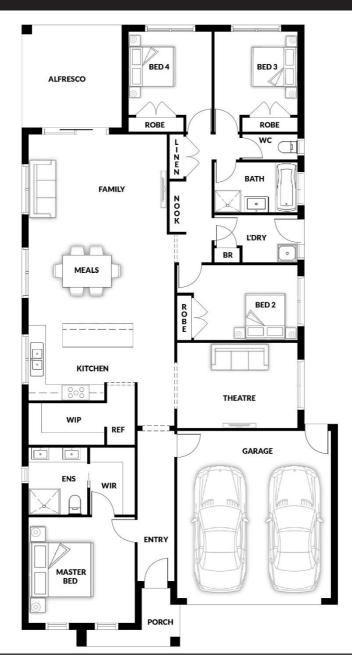

# Bondi 171

## REVERSE

4 🕮 2 🕮 2 🖭 2 🗐

House (width x length): 11.30m x 21.69m

#### **Room Sizes**

3.00 x 3.00m

Bed 4

 Master
 3.70 x 3.80m
 Family/Meals
 6.75 x 4.95m

 Bed 2
 2.70 x 3.71m
 Theatre
 2.97 x 4.31m

 Bed 3
 3.00 x 3.00m