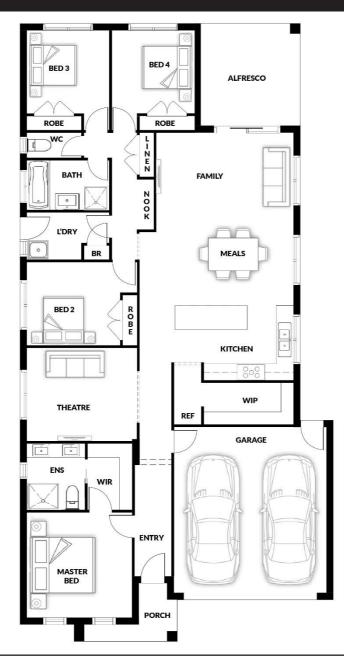

# Bondi 171

## 4 🛱 2 🚟 2 📲 2 📲

House (width x length): 11.30m x 21.69m

#### **DESIGNED TO FIT**

Land Min. Lot Width<sup>#</sup>: Min. Lot Length<sup>#</sup>: 12.50m 28.69m

#### **Room Sizes**

| Master | 3.70 x 3.80m | F |
|--------|--------------|---|
| Bed 2  | 3.00 x 3.44m | Т |
| Bed 3  | 3.00 x 3.00m |   |
| Bed 4  | 3.00 x 3.00m |   |

# Family/Meals 6.25 x 4.89m Theatre 3.12 x 4.04m

### **Specifications**

| <b>Total Size</b> | 24.23 sq* |
|-------------------|-----------|
| Alfresco          | 1.40 sq   |
| Porch             | 0.44 sq   |
| Garage            | 3.90 sq   |
| Living Area       | 18.50 sq  |
|                   |           |