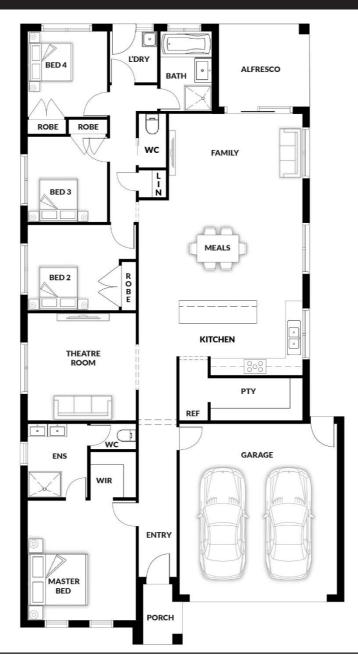

## Bondi 170

4 ≅ 2 ≅ 2 ₺ 2 ₺ 2 ₺

House (width x length): 11.30m x 21.10m

## **DESIGNED TO FIT**

Land Min. Lot Width#: 12.50m Min. Lot Length#: 28.10m

## **Room Sizes**

| Master | 4.20 x 3.80m | Family  | 2.87 x 4.59m |
|--------|--------------|---------|--------------|
| Bed 2  | 3.00 x 3.20m | Meals   | 3.48 x 5.73m |
| Bed 3  | 3.10 x 2.80m | Theatre | 3.57 x 3.91m |
| Bed 4  | 3.10 x 2.80m |         |              |

## **Specifications**

| <b>Total Size</b> | 23.50 sq* |  |
|-------------------|-----------|--|
| Alfresco          | 0.97 sq   |  |
| Porch             | 0.30 sq   |  |
| Garage            | 3.90 sq   |  |
| Living Area       | 18.30 sq  |  |