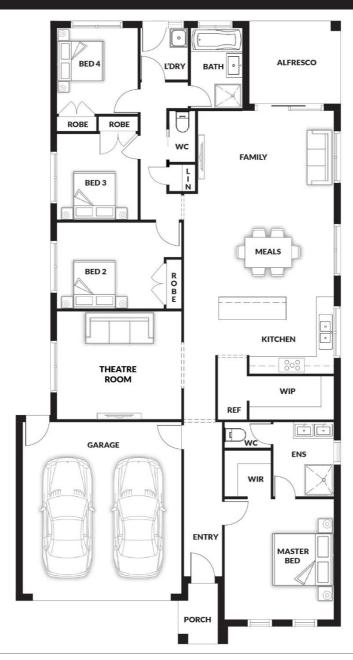

# Bondi 170

## REVERSE

4 🕮 2 🕮 2 🖭 2 🗐

House (width x length): 11.30m x 21.10m

#### **DESIGNED TO FIT**

Land Min. Lot Width#: 12.50m Min. Lot Length#: 28.10m

#### **Room Sizes**

| Master | 4.20 x 3.80m | Family  | 2.87 x 4.59m |
|--------|--------------|---------|--------------|
| Bed 2  | 3.00 x 3.71m | Meals   | 3.48 x 5.22m |
| Bed 3  | 3.10 x 2.80m | Theatre | 3.57 x 4.31m |
| Bed 4  | 3.10 x 2.80m |         |              |

### **Specifications**

| <b>Total Size</b> | 23.40 sq* |  |
|-------------------|-----------|--|
| Alfresco          | 0.90 sq   |  |
| Porch             | 0.30 sq   |  |
| Garage            | 3.90 sq   |  |
| Living Area       | 18.30 sq  |  |