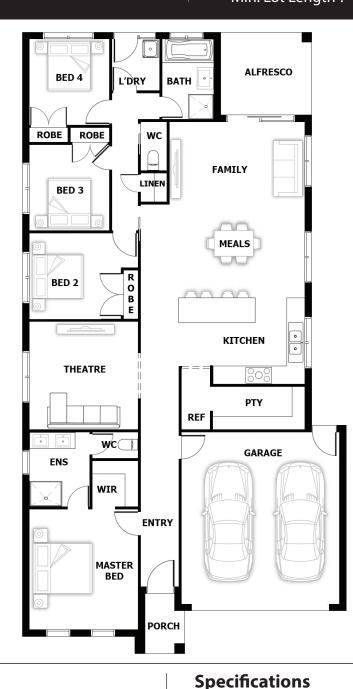

## Bondi

## 4 🛱 2 🔛 2 🖃 2

House (width x length): 11.3m x 20.9m

## **Room Sizes**

| Master Bed     | 3.8 x 3.8m | Family  | 2.89 x 4.73m | Living Area     | 17.38 sq          |
|----------------|------------|---------|--------------|-----------------|-------------------|
| Bed 2          | 3.0 x 3.2m | Meals   | 2.96 x 5.73m | Garage<br>Porch | 3.9 sq<br>0.31 sq |
| Bed 3<br>Bed 4 | 3.0 x 2.8m | Theatre | 3.37 x 3.8m  | Alfresco        | 0.99 sq           |
| Bed 4          | 3.0 x 2.8m |         |              | Total Size      | 22.58 sq*         |