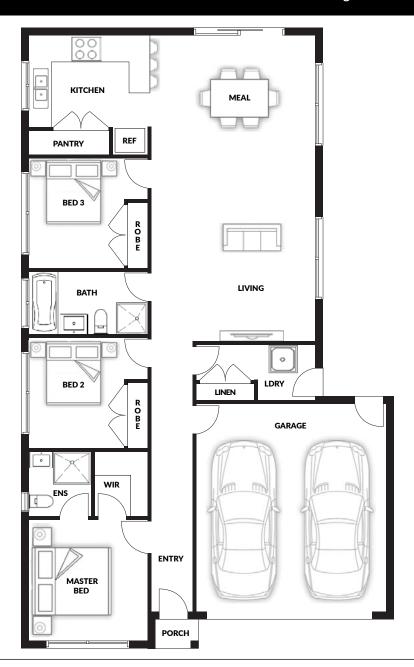

## Albany

2 🖭

House (width x length): 10.8m x 18m

## **DESIGNED TO FIT**

Land Min. Lot Width#: 12m Min. Lot Length#: 25m

## **Room Sizes**

Living & Meals

Master Bed 3.4 x 3.5m Bed 2 3.0 x 3.2m Bed 3 3.0 x 3.2m 4.59 x 8.20m

## **Specifications**

Living Area 13.7 sq Garage 3.9 sq **Portico** 0.21 sq **Total Size** 17.82 sq\*

This document is for illustration purposes and should be used as a guide only. Illustrations are not to scale. House size and dimensions are based on the relevant standard façade. Sizes and dimensions may vary slightly as per façade selection. # Minimum Lot Sizes May vary due to Council requirements & estate guidelines. Refer to actual working drawings. Quality House & Land does not supply the following items illustrated in this brochure, including furniture, vehicles, etc. This work is exclusively owned by Quality House & Land Pty Ltd and cannot be reproduced or copied either wholly or in part, in any form (graphic, electronic or mechanical, including photocopying and uploading to the internet) without the written permission of Quality House & Land Pty Ltd.