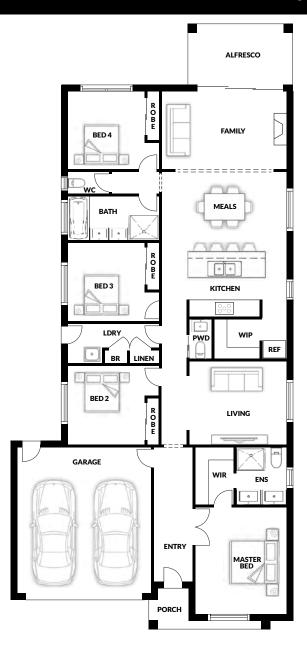

## ON DISPLAY AT FERNTREE RIDGE ESTATE DROUIN

4 <sup>□</sup> 2 <sup>□</sup> 3 <sup>□</sup> 2 <sup>□</sup>

House (width x length): 11.50m x 24.33m

## **DESIGNED TO FIT**

Land Min. Lot Width\*: 12.7m Min. Lot Length\*: 31.33m

# **Room Sizes**

Bed 4

| Master Bed | 4.37 x 3.74m | Family & Meals | 6.71 x 5.11m |
|------------|--------------|----------------|--------------|
| Bed 2      | 3.21 x 3.14m | Living         | 3.40 x 3.96m |
| Bed 3      | 3.21 x 3.14m |                |              |

3.20 x 3.14m

### **Specifications**

| <b>Total Size</b> | 24.40 sq* |  |
|-------------------|-----------|--|
| Alfresco          | 1.15 sq   |  |
| Portico           | 0.23 sq   |  |
| Garage            | 3.92 sq   |  |
| Living Area       | 19.10 sq  |  |