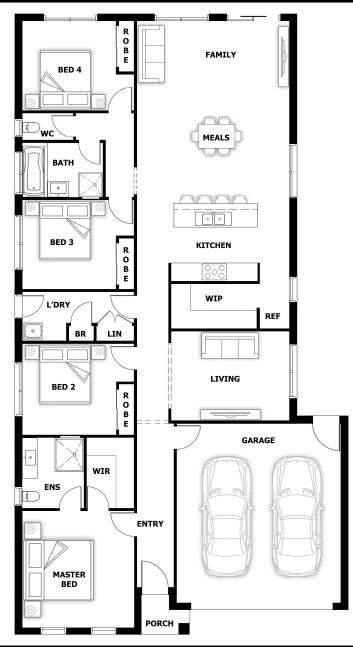

# Aisha OPT 3

#### 4 🖴 2 🔛 2 2 🕮

House (width x length): 11.14m x 20.74m

### **DESIGNED TO FIT**

Land Min. Lot Width#: 12.5m Min. Lot Length<sup>#</sup>: 28m

#### **Room Sizes**

| Master Bed | 3.9 x 3.74m | Family & Meals | 6.11 X 5.11m |
|------------|-------------|----------------|--------------|
| Bed 2      | 3.14 x 3.0m | Living         | 3.0 x 3.96m  |
| Bed 3      | 3.14 x 3.0m |                |              |
| Bed 4      | 3.14 x 3.0m |                |              |
|            |             |                |              |

## **Specifications**

| Total Size  | 21.85 sq* |  |
|-------------|-----------|--|
| Portico     | 0.17 sq   |  |
| Garage      | 3.91 sq   |  |
| Living Area | 17.77 sq  |  |
|             |           |  |