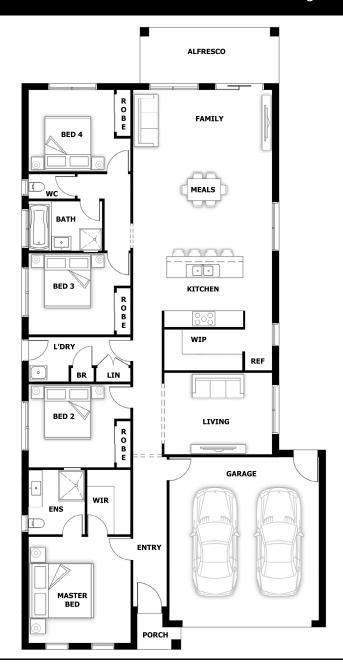

## Aisha

House (width x length): 11.14m x 22.74m

## **DESIGNED TO FIT**

Land Min. Lot Width#: 12.5m
Min. Lot Length#: 30m

## **Room Sizes**

Bed 4

| Master Bed | 3.9 x 3.74m | Family & Meals | 6.11 x 5.11m |
|------------|-------------|----------------|--------------|
| Bed 2      | 3.14 x 3.0m | Living         | 3.0 x 3.96m  |
| Bed 3      | 3.14 x 3.0m |                |              |

3.14 x 3.0m

## **Specifications**

| <b>Total Size</b> | 22.99 sq* |  |
|-------------------|-----------|--|
| Alfresco          | 1.14 sq   |  |
| Portico           | 0.17 sq   |  |
| Garage            | 3.91 sq   |  |
| Living Area       | 17.77 sq  |  |