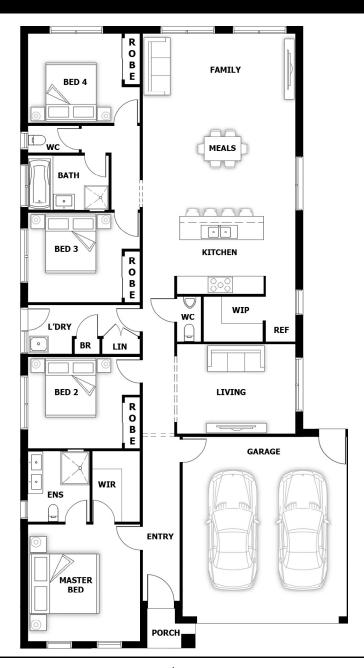

## Aisha OPT 1

House (width x length): 11.14m x 20.74m

## **DESIGNED TO FIT**

Land Min. Lot Width\*: 12.5m Min. Lot Length\*: 27.74m

## **Room Sizes**

Bed 4

| Master Bed | 3.9 x 3.74m | Family & Meals | 5.96 x 5.11m |
|------------|-------------|----------------|--------------|
| Bed 2      | 3.14 x 3.0m | Living         | 3.0 x 3.96m  |
| Bed 3      | 3.14 x 3.0m |                |              |

3.14 x 3.0m

## **Specifications**

Living Area 17.77 sq
Garage 3.91 sq
Portico 0.17 sq

Total Size 21.85 sq\*

This document is for illustration purposes and should be used as a guide only. Illustrations are not to scale. House size and dimensions are based on the relevant standard façade. Sizes and dimensions may vary slightly as per façade selection. # Minimum Lot Sizes May vary due to Council requirements & estate guidelines. Refer to actual working drawings. Quality House & Land does not supply the following items illustrated in this brochure, including furniture, vehicles, etc. This work is exclusively owned by Quality House & Land Pty Ltd and cannot be reproduced or copied either wholly or in part, in any form (graphic, electronic or mechanical, including photocopying and uploading to the internet) without the written permission of Quality House & Land Pty Ltd.