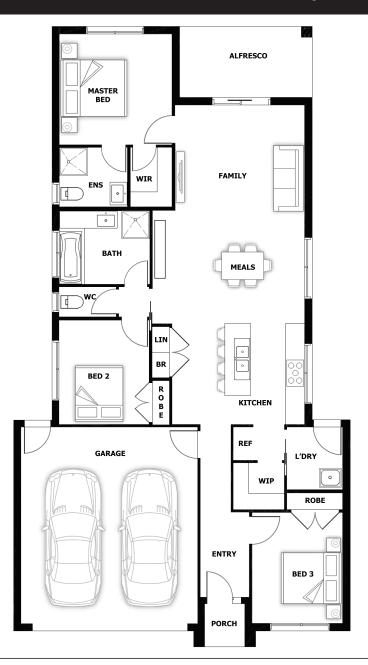

## Garnet Petite

3 🕮 1 🕮 2 🗐 2 🗐

House (width x length): 10.5m x 19.0m

## **Room Sizes**

 Master Bed
 3.4 x 3.5m

 Bed 2
 3.2 x 2.8m

 Bed 3
 3.4 x 2.8m

 Family & Meals
 6.7 x 4.0m

## **Specifications**

 Living Area
 12.58 sq

 Garage
 3.88 sq

 Porch
 0.27 sq

 Alfresco
 0.97 sq

 Total Size
 17.70 sq\*

This document is for illustration purposes and should be used as a guide only. Illustrations are not to scale. House size and dimensions are based on the relevant standard façade. Sizes and dimensions may vary slightly as per façade selection. # Minimum Lot Sizes May vary due to Council requirements & estate guidelines. Refer to actual working drawings. Quality House & Land does not supply the following items illustrated in this brochure, including furniture, vehicles, etc. This work is exclusively owned by Quality House & Land Pty Ltd and cannot be reproduced or copied either wholly or in part, in any form (graphic, electronic or mechanical, including photocopying and uploading to the internet) without the written permission of Quality House & Land Pty Ltd.