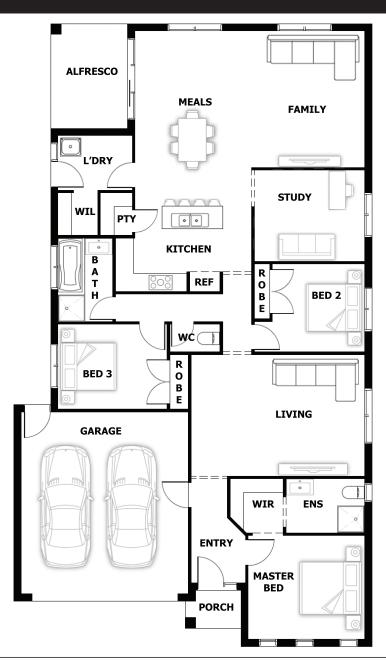

# **Emerald** Alfresco

## 3 🛱 2 🛱 2 🖷

House (width x length): 11.8m x 20.53m

#### **DESIGNED TO FIT**

Land Min. Lot Width<sup>#</sup>: Min. Lot Length<sup>#</sup>:

13m 28m

2 🗐

#### **Room Sizes**

| Master Bed | 3.4 x 3.84m   | Meals  | 3.84 x 5.78m | Living A |
|------------|---------------|--------|--------------|----------|
| Bed 2      | 2.9 x 2.99m   | Living | 4.0 x 5.72m  | Garage   |
| Bed 3      | 2.8 x 3.59m   | Study  | 2.9 x 3.64m  | Porch    |
| Family     | 4.6 x 3.73m   | ,      |              | Alfresco |
| ranny      | 4.0 X 5.7 511 |        |              | Total Si |

### **Specifications**

Area

| <b>Size</b> | 23.41 sq* | 1 |
|-------------|-----------|---|
| со          | 0.95 sq   |   |
| 1           | 0.24 sq   |   |
| ge          | 3.90 sq   |   |
|             |           |   |

18.33 sq

This document is for illustration purposes and should be used as a guide only. Illustrations are not to scale. House size and dimensions are based on the relevant standard façade. Sizes and dimensions may vary slightly as per façade selection. # Minimum Lot Sizes May vary due to Council requirements & estate guidelines. Refer to actual working drawings. Quality House & Land does not supply the following items illustrated in this brochure, including furniture, vehicles, etc. This work is exclusively owned by Quality House & Land Pty Ltd and cannot be reproduced or copied either wholly or in part, in any form (graphic, electronic or mechanical, including photocopying and uploading to the internet) without the written permission of Quality House & Land Pty Ltd.