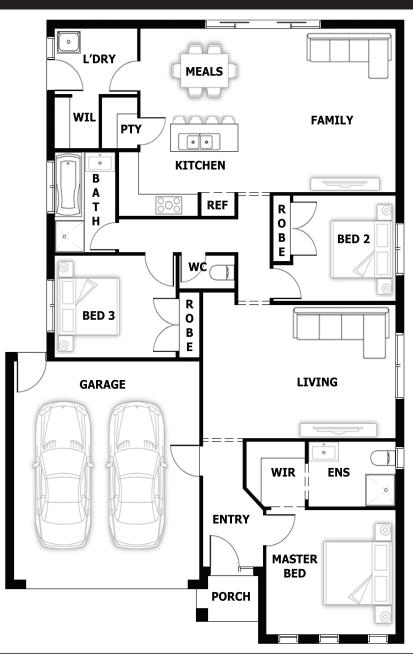

## 3 🛱 2 🗰 2 🖬

House (width x length): 11.79m x 17.08m

#### **DESIGNED TO FIT**

Land Min. Lot Width<sup>#</sup>: Min. Lot Length<sup>#</sup>:

#: 13m #: 24m

2 🗐

#### **Room Sizes**

| Master Bed | 3.4 x 3.84m  | Meals  |
|------------|--------------|--------|
| Bed 2      | 2.9 x 3.04m  | Living |
| Bed 3      | 2.8 x 3.59m  |        |
| Family     | 4.48 x 4.68m |        |

### **Specifications**

| 19.42 sq* |
|-----------|
| 0.28 sq   |
| 3.89 sq   |
| 15.25 sq  |
|           |

This document is for illustration purposes and should be used as a guide only. Illustrations are not to scale. House size and dimensions are based on the relevant standard façade. Sizes and dimensions may vary slightly as per façade selection. # Minimum Lot Sizes May vary due to Council requirements & estate guidelines. Refer to actual working drawings. Quality House & Land does not supply the following items illustrated in this brochure, including furniture, vehicles, etc. This work is exclusively owned by Quality House & Land Pty Ltd and cannot be reproduced or copied either wholly or in part, in any form (graphic, electronic or mechanical, including photocopying and uploading to the internet) without the written permission of Quality House & Land Pty Ltd.

2.68 x 2.89m 3.66 x 5.72m

www.qualityhouses.com.au

# Emerald