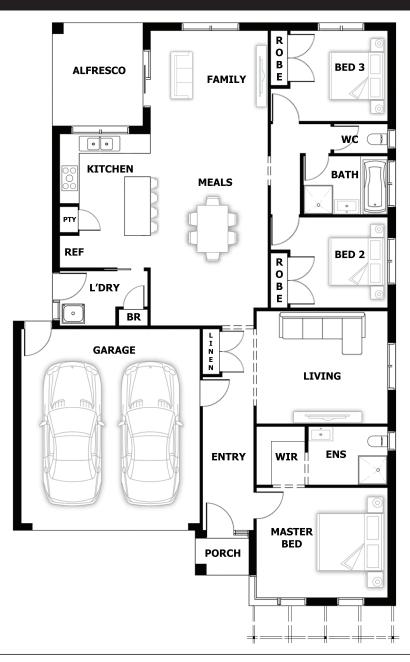

## Diamond

3 🕮 2 🕮 2 🕮 2 🗐

House (width x length): 11.8m x 19.06m

## **DESIGNED TO FIT**

Land Min. Lot Width#: 12m Min. Lot Length#: 28m

## **Room Sizes**

Master Bed 3.4 x 4.05m Living 3.48 x 4.05m

 Bed 2
 2.8 x 3.01m

 Bed 3
 2.8 x 3.01m

 Family & Meals
 9.13 x 3.62m

## **Specifications**

Living Area 15.05 sq
Garage 3.90 sq
Porch 0.20 sq
Alfresco 0.97 sq

Total Size 20.12 sq\*

This document is for illustration purposes and should be used as a guide only. Illustrations are not to scale. House size and dimensions are based on the relevant standard façade. Sizes and dimensions may vary slightly as per façade selection. # Minimum Lot Sizes May vary due to Council requirements & estate guidelines. Refer to actual working drawings. Quality House & Land does not supply the following items illustrated in this brochure, including furniture, vehicles, etc. This work is exclusively owned by Quality House & Land Pty Ltd and cannot be reproduced or copied either wholly or in part, in any form (graphic, electronic or mechanical, including photocopying and uploading to the internet) without the written permission of Quality House & Land Pty Ltd.