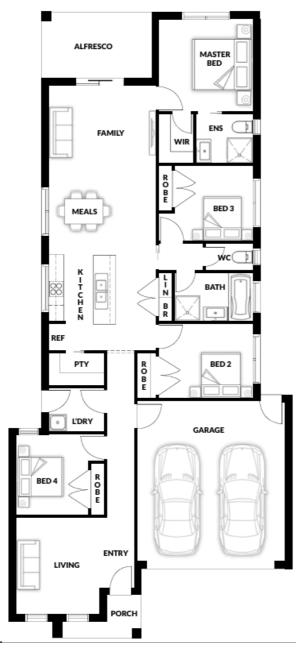

# Garnet 144

## 4 🛱 2 🚟 2 📲 2 📲

House (width x length): 10.50m x 22.77m

#### **DESIGNED TO FIT**

Land Min. Lot Width#: Min. Lot Length#: 11.70m 29.77m

#### **Room Sizes**

| Master | 3.50 x 3.50m | Far  |
|--------|--------------|------|
| Bed 2  | 2.80 x 3.50m | Livi |
| Bed 3  | 2.80 x 2.90m |      |
| Bed 4  | 3.00 x 2.69m |      |
|        |              |      |

| amily/Meals | 6.35 x 4.03m |
|-------------|--------------|
| iving       | 3.65 x 3.11m |
|             |              |
|             |              |

### **Specifications**

|    | Total Size  | 20.86sq* |
|----|-------------|----------|
|    | Alfresco    | 1.11 sq  |
| lm | Porch       | 0.35 sq  |
|    | Garage      | 3.90 sq  |
| 3m | Living Area | 15.50 sq |
|    |             |          |