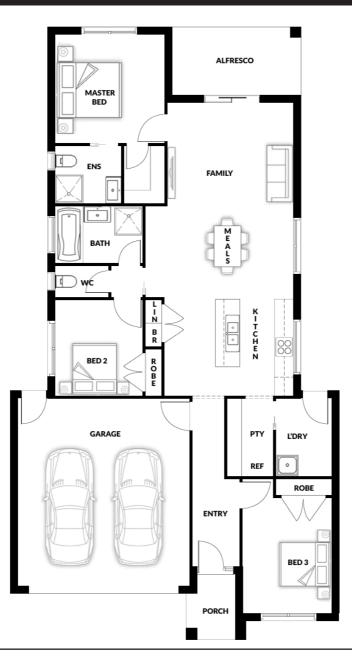

## **Garnet 120**

3 🕮 1 🕮 2 🗐 2 🗐

House (width x length): **10.50m x 19.03m** 

## **DESIGNED TO FIT**

Land Min. Lot Width#: 11.70m Min. Lot Length#: 20.63m

## **Room Sizes**

Master 3.50 x 3.50m Bed 2 3.05 x 2.80m Bed 3 3.70 x 2.83m Family/Meals 6.28 x 4.03m

## **Specifications**

Living Area 12.85 sq
Garage 3.90 sq
Porch 0.37 sq
Alfresco 0.98 sq
Total Size 18.10sq\*

This document is for illustration purposes and should be used as a guide only. Illustrations are not to scale. House size and dimensions are based on the relevant standard façade. Sizes and dimensions may vary slightly as per façade selection. # Minimum Lot Sizes May vary due to Council requirements & estate guidelines. Refer to actual working drawings. Quality House & Land does not supply the following items illustrated in this brochure, including furniture, vehicles, etc. This work is exclusively owned by Quality House & Land Pty Ltd and cannot be reproduced or copied either wholly or in part, in any form (graphic, electronic or mechanical, including photocopying and uploading to the internet) without the written permission of Quality House & Land Pty Ltd.