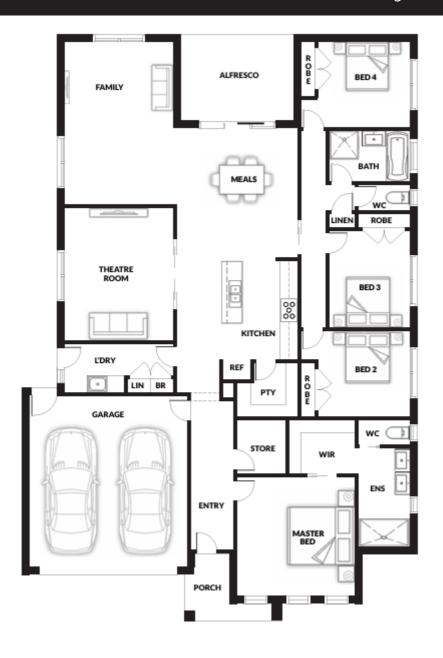

## 4 🛱 2 🚟 2 📲 2 📲

House (width x length): 13.68m x 19.79m

## **DESIGNED TO FIT**

Specifications

Т

Land Min. Lot Width<sup>#</sup>: Min. Lot Length<sup>#</sup>: 14.88m 26.79m

## **Room Sizes**

| RUUIII SIZES |              |         |              | specifications    |          |
|--------------|--------------|---------|--------------|-------------------|----------|
| Master       | 4.10 x 4.02m | Family  | 5.69 x 3.80m | Living Area       | 21.15 sq |
| Bed 2        | 3.00 x 3.26m | Meals   |              | Garage            | 3.90 sq  |
|              |              |         | 4.45 x 4.16m | Porch             | 0.46 sq  |
| Bed 3        | 3.40 x 2.75m | Theatre | 4.66 x 3.80m | Alfresco          | 1.30 sq  |
| Bed 4        | 3.00 x 3.26m |         |              | <b>Total Size</b> | 26.80sq* |