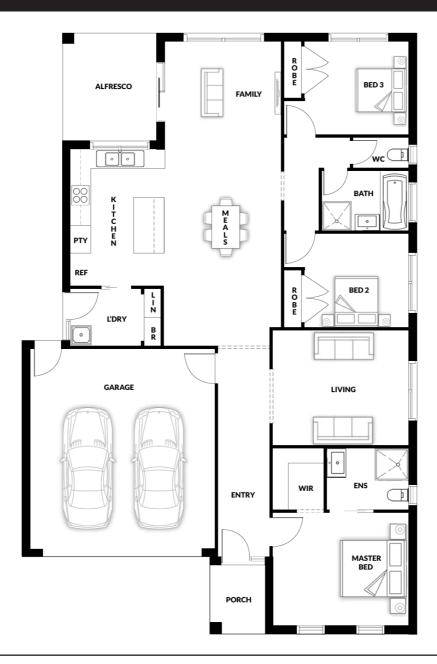

## **Diamond 139**

3 🕮 2 🕮 2 🗐

House (width x length): **11.80m x 18.01m** 

## **DESIGNED TO FIT**

Land Min. Lot Width#: 13,00m Min. Lot Length#: 25.01m

## **Room Sizes**

2.80 x 3.12m

Bed 3

## **Specifications**

 Living Area
 15.05 sq

 Garage
 3.90 sq

 Porch
 0.40 sq

 Alfresco
 0.95 sq

 Total Size
 20.30sq\*

This document is for illustration purposes and should be used as a guide only. Illustrations are not to scale. House size and dimensions are based on the relevant standard façade. Sizes and dimensions may vary slightly as per façade selection. # Minimum Lot Sizes May vary due to Council requirements & estate guidelines. Refer to actual working drawings. Quality House & Land does not supply the following items illustrated in this brochure, including furniture, vehicles, etc. This work is exclusively owned by Quality House & Land Pty Ltd and cannot be reproduced or copied either wholly or in part, in any form (graphic, electronic or mechanical, including photocopying and uploading to the internet) without the written permission of Quality House & Land Pty Ltd.