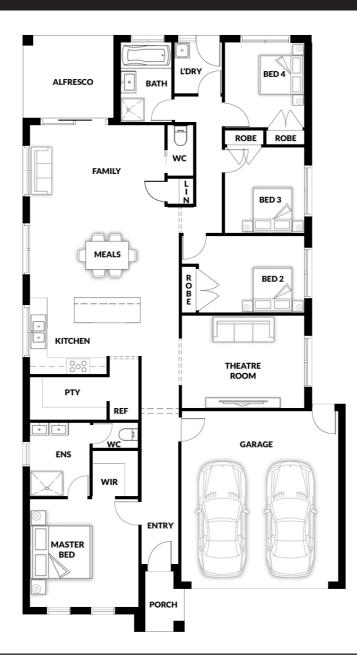

## Bondi 161 WIP REVERSE

4 🛱 2 🛱 2 🗐 2 🗐

House (width x length): 11.30m x 20.30m

## **DESIGNED TO FIT**

Land Min. Lot Width#: Min. Lot Length#: 12.50m 27.30m

## **Room Sizes**

| Master | 3.70 x 3.80m | Family/Meals |
|--------|--------------|--------------|
| Bed 2  | 2.70 x 3.71m | Theatre      |
| Bed 3  | 3.10 x 2.80m |              |
| Bed 4  | 3.10 x 2.80m |              |

## **Specifications**

|               | Total Size  | 22.60 sq* |
|---------------|-------------|-----------|
|               | Alfresco    | 0.97 sq   |
| 5.07 X 4.5 mi | Porch       | 0.30 sq   |
| 3.07 x 4.31m  | Garage      | 3.90 sq   |
| 6.05 x 5.22m  | Living Area | 17.40 sq  |