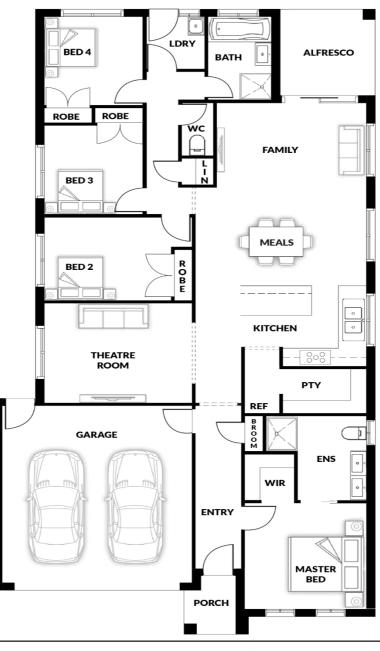

## Bondi 156

4 🛱 2 🚟 2 📲 2 📲

House (width x length): 10.83m x 20.52m

## **DESIGNED TO FIT**

Land Min. Lot Width<sup>#</sup>: Min. Lot Length<sup>#</sup>:

12.03m 27.52m

## **Room Sizes**

| Master | 3.60 x 3.47m | Family  | 2.87 x 4.15m |  |
|--------|--------------|---------|--------------|--|
| Bed 2  | 2.81 x 3.61m | Meals   | 3.24 x 4.86m |  |
| Bed 3  | 3.06 x 2.81m | Theatre | 3.26 x 4.21m |  |
| Bed 4  | 3.06 x 2.81m |         |              |  |