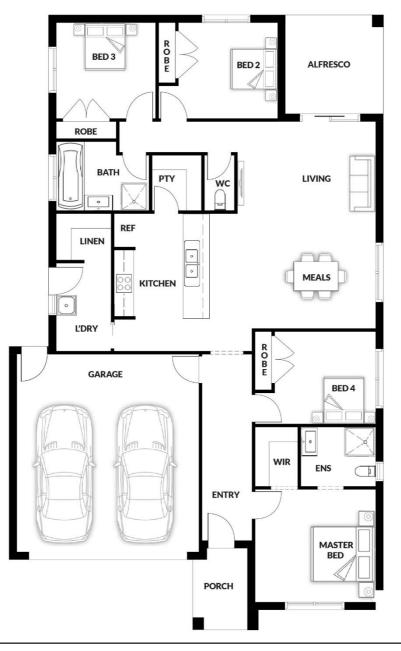

# Billy 136

## 4 🛱 1 🚟 2 🗐 2 📾

House (width x length): 11.33m x 18.00m

#### **DESIGNED TO FIT**

Land Min. Lot Width<sup>#</sup>: Min. Lot Length<sup>#</sup>:

12.53m 25.00m

#### **Room Sizes**

| Master | 3.40 x 3.71m | L |
|--------|--------------|---|
| Bed 2  | 2.80 x 3.10m | Ν |
| Bed 3  | 2.80 x 3.10m |   |
| Bed 4  | 2.81 x 3.11m |   |
|        |              |   |

# iving 2.90 x 4.18m Meals 3.41 x 5.02m

### **Specifications**

| Total Size  | 19.90 sq* |
|-------------|-----------|
| Alfresco    | 0.86 sq   |
| Porch       | 0.43 sq   |
| Garage      | 3.90 sq   |
| Living Area | 14.71 sq  |

This document is for illustration purposes and should be used as a guide only. Illustrations are not to scale. House size and dimensions are based on the relevant standard façade. Sizes and dimensions may vary slightly as per façade selection. # Minimum Lot Sizes May vary due to Council requirements & estate guidelines. Refer to actual working drawings. Quality House & Land does not supply the following items illustrated in this brochure, including furniture, vehicles, etc. This work is exclusively owned by Quality House & Land Pty Ltd and cannot be reproduced or copied either wholly or in part, in any form (graphic, electronic or mechanical, including photocopying and uploading to the internet) without the written permission of Quality House & Land Pty Ltd.