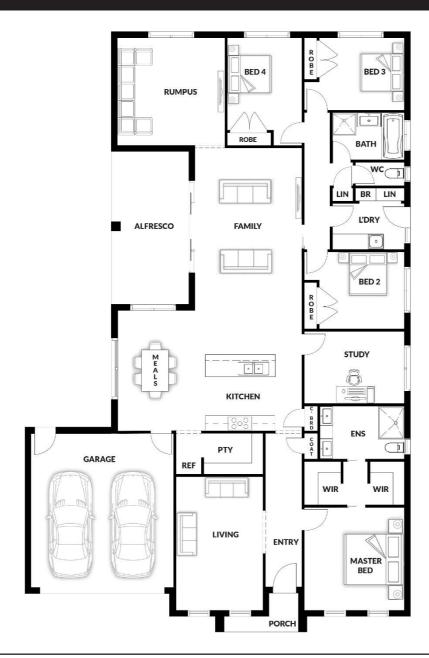

## Bella 229

4 <sup>□</sup> 3 <sup>□</sup> 2 <sup>□</sup> 2 <sup>□</sup>

House (width x length): **14.80m x 23.12m** 

## **DESIGNED TO FIT**

Land Min. Lot Width#: **16.00m**Min. Lot Length#: **30.12m** 

| <b>Room Sizes</b> |              | Family | 8.17 x 4.25m |
|-------------------|--------------|--------|--------------|
| Master            | 4.00 x 3.80m | Meals  | 4.83 x 3.35m |
| Bed 2             | 3.00 x 3.20m | Living | 5.20 x 3.20m |
| Bed 3             | 3.00 x 3.20m | Rumpus | 4.40 x 3.96m |
| Bed 4             | 3.80 x 3.00m | Study  | 2.80 x 3.80m |

## **Specifications**

| <b>Total Size</b> | 30.80 sq* |  |
|-------------------|-----------|--|
| Alfresco          | 1.77 sq   |  |
| Porch             | 0.33 sq   |  |
| Garage            | 3.96 sq   |  |
| Living Area       | 24.70 sq  |  |