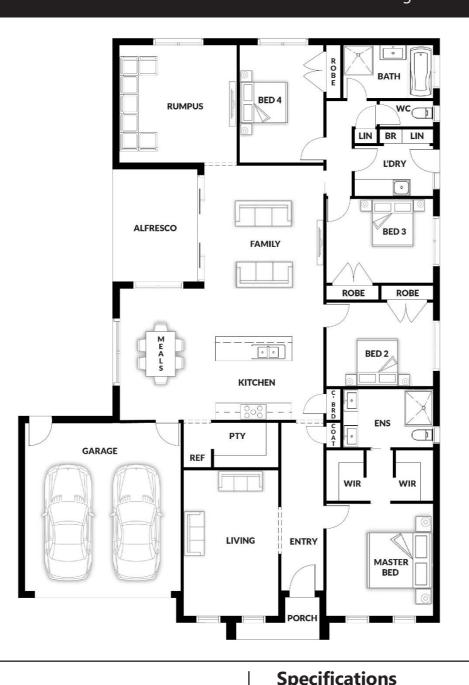

## Bella 208

## 4 🛱 3 🚟 2 📲 2 📲

House (width x length): 14.80m x 20.83m

## **DESIGNED TO FIT**

Land Min. Lot Width<sup>#</sup>: Min. Lot Length<sup>#</sup>: 16.00m 27.83m

## **Room Sizes**

| Master | 4.00 x 3.80m | Family | 6.08 x 4.25m | Living Area | 22.40 sq  |
|--------|--------------|--------|--------------|-------------|-----------|
| Bed 2  | 3.00 x 3.80m | Meals  | 4.59 x 3.35m | Garage      | 3.96 sq   |
| Bed 3  | 3.00 x 3.80m | Living | 5.20 x 3.20m | Porch       | 0.33 sq   |
|        |              | 5      |              | Alfresco    | 1.21 sq   |
| Bed 4  | 4.20 x 3.00m | Rumpus | 4.20 x 3.96m | Total Size  | 27.90 sq* |