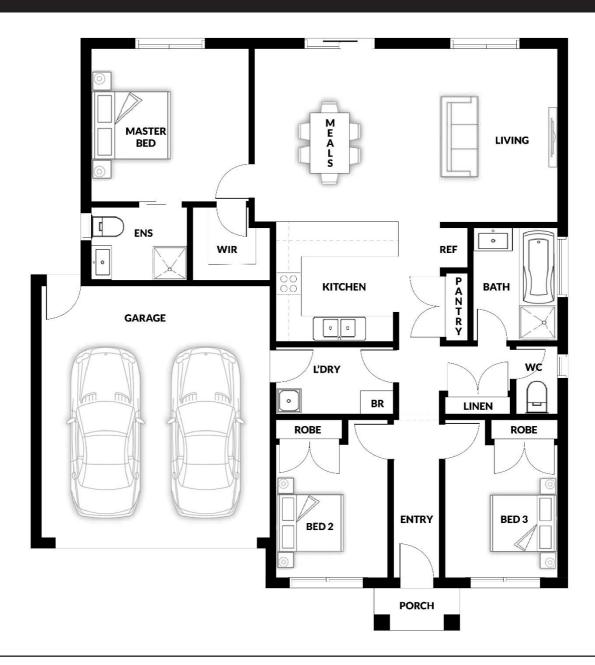

# Addison 120

## 3 🛱 1 🔛 2 🗐 2 🛒

House (width x length): 12.80m x 13.15m

### **Room Sizes**

| Master         | 3.66 x 3.75m |
|----------------|--------------|
| Bed 2          | 3.20 x 2.70m |
| Bed 3          | 3.20 x 2.70m |
| Family / Meals | 4.20 x 7.28m |