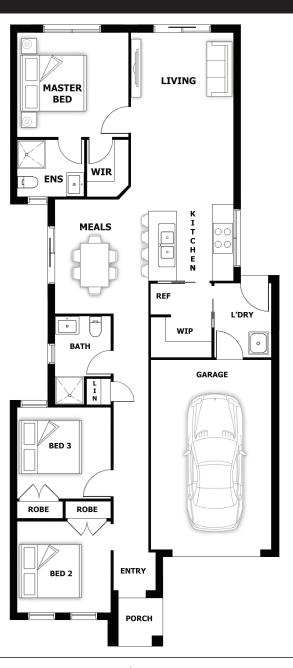

# 3 🛱 1 🔛 2 🖭

House (width x length): 8.5m x 19.66m

1 🗐

#### **DESIGNED TO FIT**

Land Min. Lot Width<sup>#</sup>: **8.5m** Min. Lot Length<sup>#</sup>: **27m** 

### **Room Sizes**

| Master Bed | 3.3 x 3.5m   | Living | 5.14 x 3.23m |
|------------|--------------|--------|--------------|
| Bed 2      | 2.89 x 2.95m |        |              |
| Bed 3      | 2.89 x 2.95m |        |              |
| Meals      | 3.6 x 2.93m  |        |              |

## Specifications

| Total Size  | 14.78 sq* |  |
|-------------|-----------|--|
| Porch       | 0.27 sq   |  |
| Garage      | 2.70 sq   |  |
| Living Area | 11.81 sq  |  |

This document is for illustration purposes and should be used as a guide only. Illustrations are not to scale. House size and dimensions are based on the relevant standard façade. Sizes and dimensions may vary slightly as per façade selection. # Minimum Lot Sizes May vary due to Council requirements & estate guidelines. Refer to actual working drawings. Quality House & Land does not supply the following items illustrated in this brochure, including furniture, vehicles, etc. This work is exclusively owned by Quality House & Land Pty Ltd and cannot be reproduced or copied either wholly or in part, in any form (graphic, electronic or mechanical, including photocopying and uploading to the internet) without the written permission of Quality House & Land Pty Ltd.