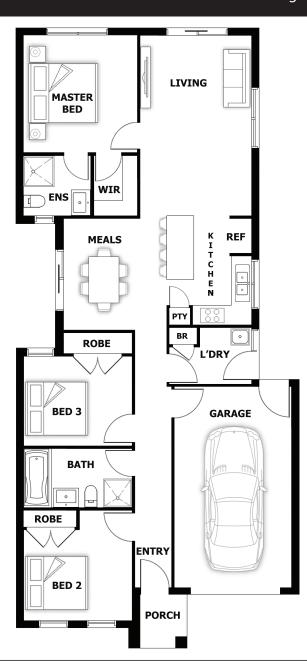

## 3 🛱 1 🛱 2 🖃

House (width x length): 8.5m x 18.6m

#### **Room Sizes**

| Master Bed | 3.5 x 3.33m  | Livina | 5.46 x 3.4m |
|------------|--------------|--------|-------------|
| Bed 2      | 2.7 x 3.25m  | 5      |             |
| Bed 3      | 2.7 x 3.25m  |        |             |
| Meals      | 3.35 x 2.22m |        |             |
|            |              |        |             |

### Specifications

| Total Size  | 14.39 sq* |  |
|-------------|-----------|--|
| Porch       | 0.27 sq   |  |
| Garage      | 2.54 sq   |  |
| Living Area | 11.58 sq  |  |

This document is for illustration purposes and should be used as a guide only. Illustrations are not to scale. House size and dimensions are based on the relevant standard façade. Sizes and dimensions may vary slightly as per façade selection. # Minimum Lot Sizes May vary due to Council requirements & estate guidelines. Refer to actual working drawings. Quality House & Land does not supply the following items illustrated in this brochure, including furniture, vehicles, etc. This work is exclusively owned by Quality House & Land Pty Ltd and cannot be reproduced or copied either wholly or in part, in any form (graphic, electronic or mechanical, including photocopying and uploading to the internet) without the written permission of Quality House & Land Pty Ltd.