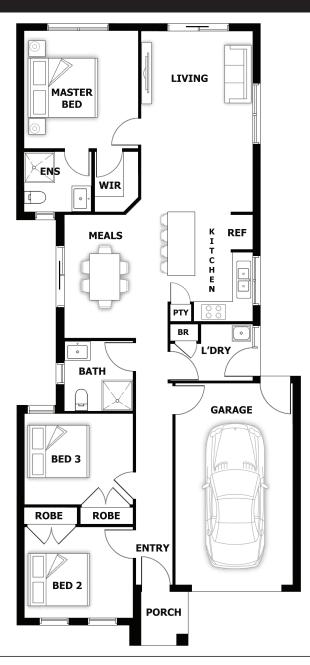

## 3 🛱 1 🛱 2 🖃

House (width x length): 8.5m x 18.6m

#### **Room Sizes**

| Master Bed | 3.5 x 3.4m   | Living | 5.41 x 3.33m |
|------------|--------------|--------|--------------|
| Bed 2      | 2.7 x 3.25m  |        |              |
| Bed 3      | 2.7 x 3.25m  |        |              |
| Meals      | 3.65 x 2.05m |        |              |

### Specifications

| Total Size  | 14.14 sq* |
|-------------|-----------|
| Porch       | 0.27 sq   |
| Garage      | 2.54 sq   |
| Living Area | 11.33 sq  |

This document is for illustration purposes and should be used as a guide only. Illustrations are not to scale. House size and dimensions are based on the relevant standard façade. Sizes and dimensions may vary slightly as per façade selection. # Minimum Lot Sizes May vary due to Council requirements & estate guidelines. Refer to actual working drawings. Quality House & Land does not supply the following items illustrated in this brochure, including furniture, vehicles, etc. This work is exclusively owned by Quality House & Land Pty Ltd and cannot be reproduced or copied either wholly or in part, in any form (graphic, electronic or mechanical, including photocopying and uploading to the internet) without the written permission of Quality House & Land Pty Ltd.