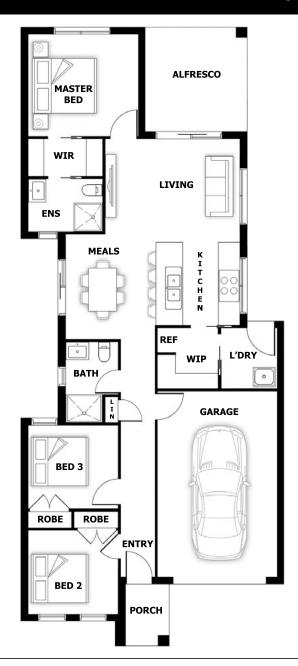

## Block 102 OPT 2

House (width x length): 8.5m x 20.0m

## **DESIGNED TO FIT**

Land Min. Lot Width\*: 8.5m
Min. Lot Length\*: 27m

## **Room Sizes**

Master Bed 3.3 x 3.55m Living 3.45 x 4.32m

 Bed 2
 2.7 x 2.9m

 Bed 3
 2.7 x 2.9m

 Meals
 3.38 x 2.92m

## **Specifications**

Living Area 11.00 sq
Garage 2.74 sq
Porch 0.33 sq
Alfresco 1.19 sq

Total Size 15.27 sq\*

This document is for illustration purposes and should be used as a guide only. Illustrations are not to scale. House size and dimensions are based on the relevant standard façade. Sizes and dimensions may vary slightly as per façade selection. # Minimum Lot Sizes May vary due to Council requirements & estate guidelines. Refer to actual working drawings. Quality House & Land does not supply the following items illustrated in this brochure, including furniture, vehicles, etc. This work is exclusively owned by Quality House & Land Pty Ltd and cannot be reproduced or copied either wholly or in part, in any form (graphic, electronic or mechanical, including photocopying and uploading to the internet) without the written permission of Quality House & Land Pty Ltd.