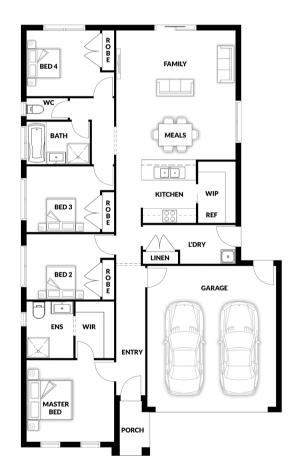

## **HOUSE & LAND PACKAGE**

PACKAGE PRICE

\$529,000<sup>\*</sup>

Lot 507 (13) Norfolk Street, Wonthaggi (Powlett Ridge Estate)

BLOCK 640 m<sup>2</sup> | HOUSE 18.87 sq

Kalbarri OPT 1

1 ===