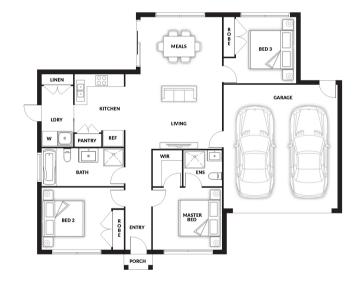

## **HOUSE & LAND PACKAGE**

PACKAGE PRICE

\$465,000°

Lot 2 McRae Drive, Dalyston (Cloverdale Estate)

BLOCK 300 m<sup>2</sup> | HOUSE 15.59 sq

Lismore

**3** 🕮

1 ===

## **PACKAGE PRICE INCLUDES:**

- ✓ 20mm Stone Benchtop to Kitchen, ENS & Bathroom
- ✓ Soft Close Drawers
- Bin Drawer
- All Floor Coverings
- √ S/S Appliances
- Flyscreens
- Remote Control Garage Door
- Ask Us About Other Design Options For This Block