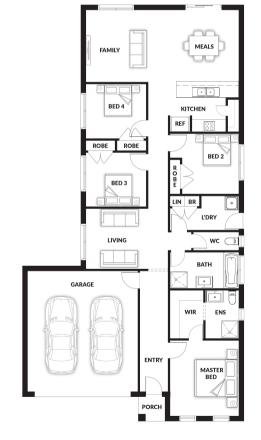

### **Marion OPT 3**

### **PACKAGE PRICE INCLUDES:**

- 20mm Stone Benchtop to Kitchen, ENS & Bathroom
- Soft Close Drawers
- 🖊 Bin Drawer
- 🖊 All Floor Coverings
- 🖊 S/S Appliances
- 🖌 Flyscreens
- Remote Control Garage
  Door
- Ask Us About Other Design Options For This Block