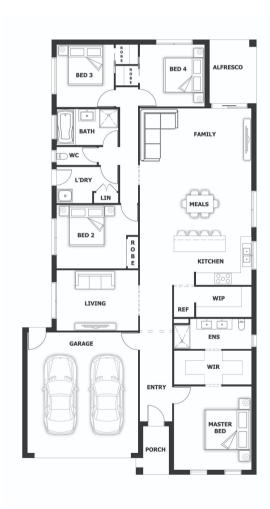

## **HOUSE & LAND PACKAGE**

PACKAGE PRICE

\$632,000°

Lot 217 Rodeo Drive, Lang Lang (Summerfields Estate)

BLOCK 652 m<sup>2</sup> | HOUSE 22.45 sq

**Cairns OPT 2** 

**2** 

## **PACKAGE PRICE INCLUDES:**

- √ 40mm Stone Benchtop to Kitchen
- √ 900mm S/S Appliances
- S/S Dishwasher
- All Floor Coverings
- ✓ 20mm Stone Benchtop to ENS & Bathroom
- Pot Drawers
- Soft Close Drawers
- ✓ Flyscreens
- ✓ LED Downlights x 10
- ✓ Remote Control Garage Door
- ✓ Ask Us About Other Design Options For This Block