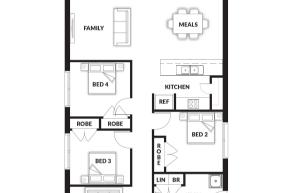

## **HOUSE & LAND PACKAGE**





PACKAGE PRICE

\$611,000<sup>\*</sup>

Lot 217 Rodeo Drive, Lang Lang (Summerfields Estate)

BLOCK 652 m<sup>2</sup> | HOUSE 19.65 sq

**Marion OPT 3** 











## LIVING WC THE BATH WIRE ENS

## **PACKAGE PRICE INCLUDES:**

- ✓ 20mm Stone Benchtop to Kitchen, ENS & Bathroom
- ✓ Soft Close Drawers
- Bin Drawer
- ✓ All Floor Coverings
- √ S/S Appliances
- Flyscreens
- Remote Control Garage Door
- ✓ Ask Us About Other Design Options For This Block

## www.qualityhouses.com.au

<sup>\*</sup> House and Land Package price correct at time of printing and subject to change without notice. Package price excludes external lighting, telephone services, customer account opening fees, stamp duty on land, legal fees and conveyancing costs including titles and property reports. See our New Homes Guide for full details of the standard inclusions. Standard Facade is included. Land supplied by developer. Land prices and availability are subject to change without