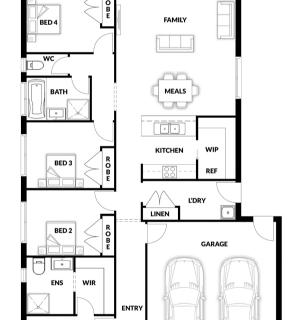

## **HOUSE & LAND PACKAGE**

PACKAGE PRICE

\$520,000°

Lot 272 Tudor Terrace, Warragul (Crownlea Estate)

BLOCK 347 m<sup>2</sup> | HOUSE 18.87 sq

Kalbarri OPT 1

MASTER