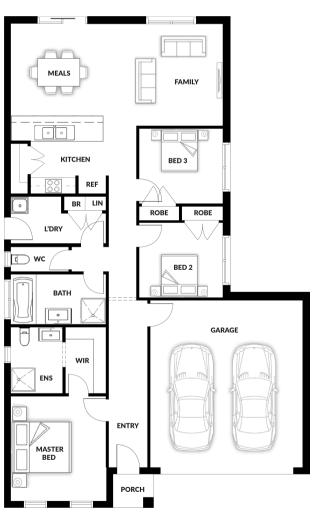

## **HOUSE & LAND PACKAGE**

PACKAGE PRICE

\$513,000°

Lot 292 Tudor Terrace, Warragul (Crownlea Estate)

BLOCK 315 m<sup>2</sup> | HOUSE 17.01 sq Mildura OPT 1

## **PACKAGE PRICE INCLUDES:**

- ✓ 20mm Stone Benchtop to Kitchen, ENS & Bathroom
- Soft Close Drawers
- Bin Drawer
- All Floor Coverings
- √ S/S Appliances
- Flyscreens
- ✓ Remote Control Garage Door
- ✓ Ask Us About Other Design Options For This Block