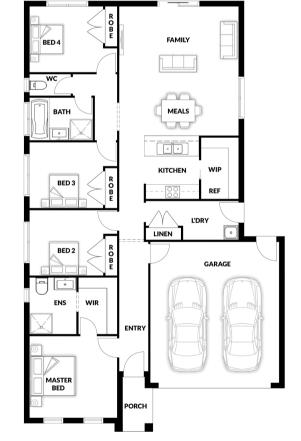

#### Kalbarri OPT 1

### PACKAGE PRICE INCLUDES:

- 20mm Stone Benchtop to Kitchen, ENS & Bathroom
- 🖌 Soft Close Drawers
- 🖊 Bin Drawer
- 🖊 All Floor Coverings
- 🖊 S/S Appliances
- 🖌 Flyscreens
- Remote Control Garage Door
- Ask Us About Other Design Options For This Block