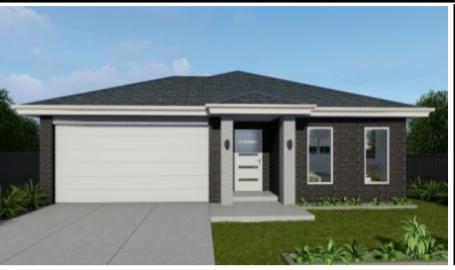

# **HOUSE & LAND PACKAGE**





# PACKAGE PRICE **\$519,000**

Lot 292 Tudor Terrace, Warragul ( Crownlea Estate)

BLOCK 315 m<sup>2</sup> | HOUSE 18.87 sq

#### Kalbarri OPT 1



### PACKAGE PRICE INCLUDES:

- 20mm Stone Benchtop to Kitchen, ENS & Bathroom
- 🖌 Soft Close Drawers
- 🖊 Bin Drawer
- 🖊 All Floor Coverings
- 🖊 S/S Appliances
- 🖌 Flyscreens
- Remote Control Garage Door
- Ask Us About Other Design Options For This Block

## www.qualityhouses.com.au

\* House and Land Package price correct at time of printing and subject to change without notice. Package price excludes external lighting, telephone services, customer account opening fees, stamp duty on land, legal fees and conveyancing costs including titles and property reports. See our New Homes Guide for full details of the standard inclusions. Standard Faca