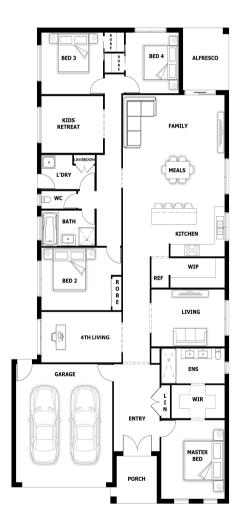

## **HOUSE & LAND PACKAGE**

PACKAGE PRICE

# \$635,000

Lot 323 Jarah Crescent, Warragul ( Emberwood Estate)

BLOCK 595 m<sup>2</sup> | HOUSE 29.31 sq

### **Cairns OPT 5**