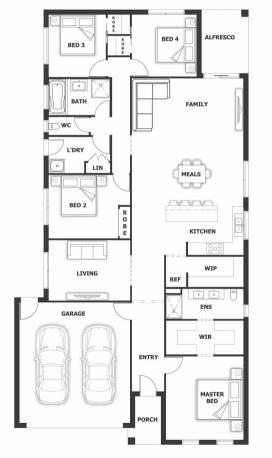

## **HOUSE & LAND PACKAGE**

# PACKAGE PRICE \$575,000

Lot 323 Jarah Crescent, Warragul ( Emberwood Estate)

BLOCK 595 m<sup>2</sup> | HOUSE 22.45 sq

#### **Cairns OPT 2**