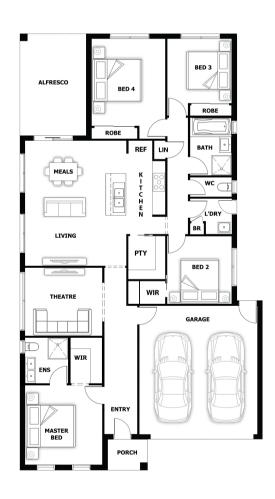

## **HOUSE & LAND PACKAGE**

PACKAGE PRICE

\$591,000<sup>°</sup>

Lot 299 Jarrah Crescent, Warragul (Emberwood Estate)

BLOCK 590 m<sup>2</sup> | HOUSE 22.3 sq

**Noosa OPT 3** 