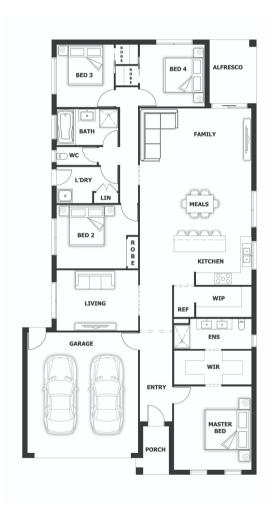

## **HOUSE & LAND PACKAGE**

PACKAGE PRICE

\$572,000<sup>°</sup>

Lot 274 Jarrah Crescent, Warragul (Emberwood Estate)

BLOCK 597 m<sup>2</sup> | HOUSE 22.45 sq

**Cairns OPT 2** 

2 🕮

## **PACKAGE PRICE INCLUDES:**

- √ 40mm Stone Benchtop to Kitchen
- √ 900mm S/S Appliances
- S/S Dishwasher
- All Floor Coverings
- ✓ 20mm Stone Benchtop to ENS & Bathroom
- ✓ Pot Drawers
- ✓ Soft Close Drawers
- ✓ Flyscreens
- LED Downlights x 10
- Remote Control Garage Door
- ✓ Ask Us About Other Design Options For This Block