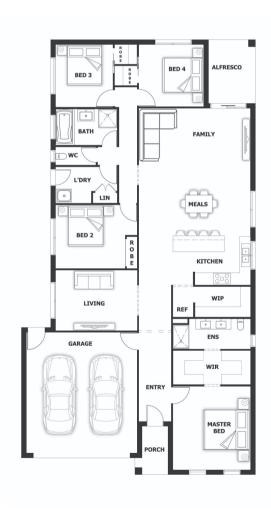

## **HOUSE & LAND PACKAGE**

PACKAGE PRICE

\$577,000<sup>\*</sup>

Lot 408 (9) Sassafras Street, Warragul ( Emberwood Estate)

BLOCK 630 m<sup>2</sup> | HOUSE 22.45 sq

**Cairns OPT 2** 

2 🕮

## **PACKAGE PRICE INCLUDES:**

- √ 40mm Stone Benchtop to Kitchen
- √ 900mm S/S Appliances
- S/S Dishwasher
- All Floor Coverings
- ✓ 20mm Stone Benchtop to ENS & Bathroom
- Pot Drawers
- ✓ Soft Close Drawers
- √ Flyscreens
- ✓ LED Downlights x 10
- Remote Control Garage Door
- ✓ Ask Us About Other Design Options For This Block