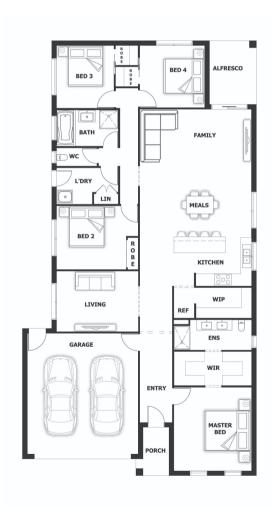

## **HOUSE & LAND PACKAGE**

PACKAGE PRICE

\$582,000<sup>\*</sup>

Lot 406 (13) Sassafras St, Warragul (Emberwood Estate)

BLOCK 629 m<sup>2</sup> | HOUSE 22.45 sq

**Cairns OPT 2** 

**2** 