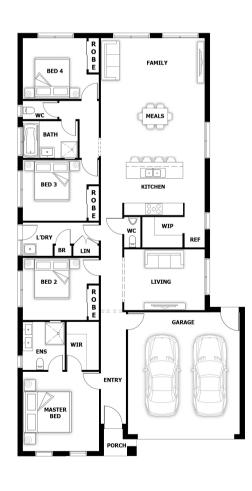

## \$606,000°

Lot 397 (33) Kurrajong Rd, Warragul (Emberwood Estate)

BLOCK 612 m<sup>2</sup> | HOUSE 21.85 sq

Aisha OPT 1

**4** 🕮

**2** 🕮

**2** 

## PACKAGE PRICE INCLUDES:

- 40mm Stone Benchtop to Kitchen
- √ 900mm S/S Appliances
- S/S Dishwasher
- All Floor Coverings
- ✓ 20mm Stone Benchtop to ENS & Bathroom
- Pot Drawers
- Soft Close Drawers
- Flyscreens
- ✓ LED Downlights x 10
- ✓ Remote Control Garage Door
- ✓ Ask Us About Other Design Options For This Block