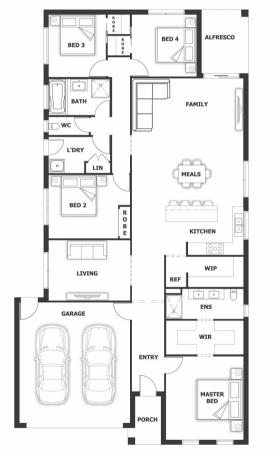

# PACKAGE PRICE \$561,000

Lot 316 Garabaldi Street, Warragul ( Copelands Estate)

BLOCK 602 m<sup>2</sup> | HOUSE 22.45 sq

### **Cairns OPT 2**

### PACKAGE PRICE INCLUDES:

- 40mm Stone Benchtop to Kitchen
- 🖌 900mm S/S Appliances
- 🖊 S/S Dishwasher
- 🖊 All Floor Coverings
- 20mm Stone Benchtop to ENS & Bathroom
- 🗸 Pot Drawers
- Soft Close Drawers
- 🖊 Flyscreens
- LED Downlights x 10
- Remote Control Garage Door
- Ask Us About Other Design Options For This Block