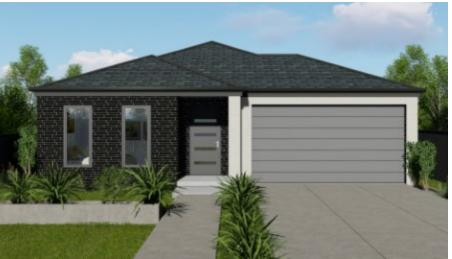

## **HOUSE & LAND PACKAGE**

PACKAGE PRICE

# \$493,000\*

Lot 221 Paramount Drive, Warragul ( Copelands Estate)

BLOCK 443 m<sup>2</sup> | HOUSE 15.59 sq

#### Lismore

### PACKAGE PRICE INCLUDES:

- 20mm Stone Benchtop to Kitchen, ENS & Bathroom
- 🗸 Soft Close Drawers
- 🖊 Bin Drawer
- 🖌 All Floor Coverings
- 🗸 S/S Appliances
- 🗸 Flyscreens
- Remote Control Garage Door
- Ask Us About Other Design Options For This Block