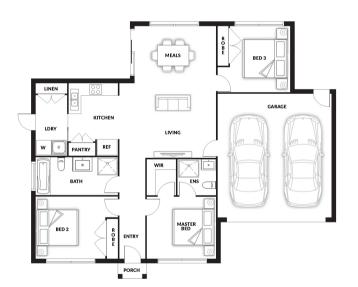

## **HOUSE & LAND PACKAGE**

PACKAGE PRICE

# \$493,000\*

Lot 221 Paramount Drive, Warragul ( Copelands Estate)

BLOCK 443 m<sup>2</sup> | HOUSE 15.59 sq

#### Lismore

### PACKAGE PRICE INCLUDES:

- 20mm Stone Benchtop to Kitchen, ENS & Bathroom
- 🗸 Soft Close Drawers
- 🖊 Bin Drawer
- 🖌 All Floor Coverings
- 🗸 S/S Appliances
- 🗸 Flyscreens
- Remote Control Garage Door
- Ask Us About Other Design Options For This Block