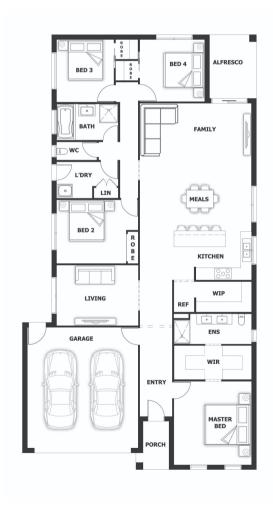

## **HOUSE & LAND PACKAGE**

PACKAGE PRICE

\$597,000°

Lot 6721 (10) Salisbury Avenue, Warragul ( Waterford Rise Estate)

BLOCK 571 m<sup>2</sup> | HOUSE 22.45 sq

**Cairns OPT 2** 

**2** 

2