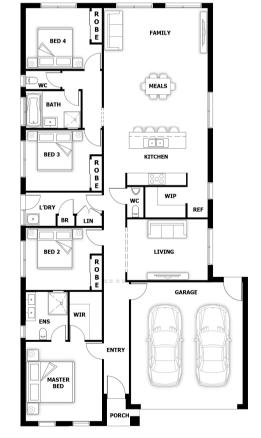

## **HOUSE & LAND PACKAGE**

PACKAGE PRICE **\$581,000** 

Lot 5618 (59) Willandra Circuit, Warragul ( Waterford Rise Estate)

BLOCK 560 m<sup>2</sup> | HOUSE 21.85 sq

## Aisha OPT 1

## PACKAGE PRICE INCLUDES:

- ✓ 40mm Stone Benchtop to Kitchen
  - 900mm S/S Appliances
  - 🖊 S/S Dishwasher
  - 🖊 All Floor Coverings
  - 20mm Stone Benchtop to ENS & Bathroom
  - 🗸 Pot Drawers
  - 🖊 Soft Close Drawers
  - 🖊 Flyscreens
  - LED Downlights x 10
  - Remote Control Garage Door
  - Ask Us About Other Design Options For This Block