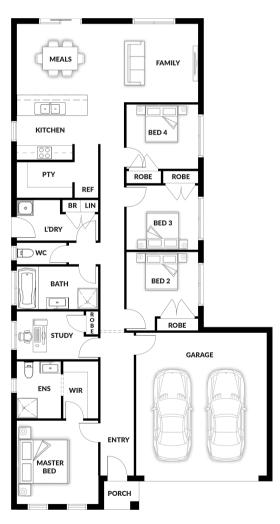

## **HOUSE & LAND PACKAGE**

PACKAGE PRICE

\$590,000°

Lot 517 Cart Drive, Drouin ( The Fairways Estate)

BLOCK 553 m<sup>2</sup> | HOUSE 19.65 sq Marion OPT 5

1 ===

**2** 🗐