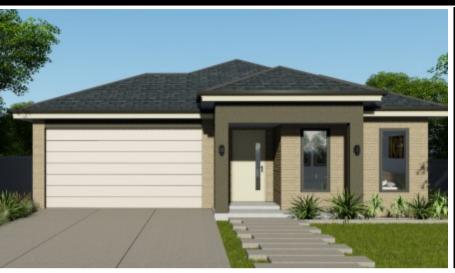

## **HOUSE & LAND PACKAGE**

PACKAGE PRICE

\$590,000°

Lot 517 Cart Drive, Drouin ( The Fairways Estate)

BLOCK 553 m<sup>2</sup> | HOUSE 19.65 sq Marion OPT 5

1 ===

**2** 🗐