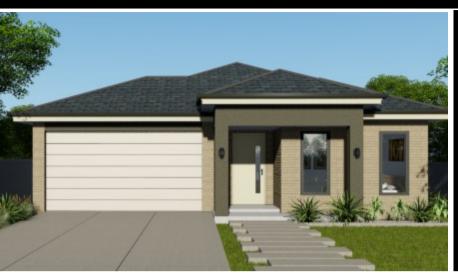

## **HOUSE & LAND PACKAGE**

PACKAGE PRICE

\$586,000<sup>°</sup>

Lot 516 Cart Drive, Drouin ( The Fairways Estate)

BLOCK 553 m<sup>2</sup> | HOUSE 19.65 sq Marion OPT 3

**2** 🕮

**2** 