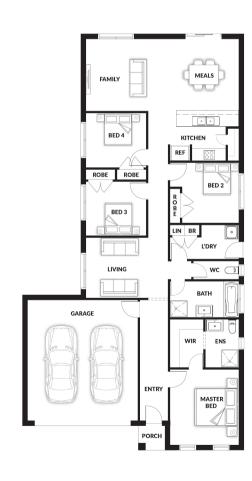

## **HOUSE & LAND PACKAGE**

PACKAGE PRICE

\$586,000<sup>°</sup>

Lot 516 Cart Drive, Drouin ( The Fairways Estate)

BLOCK 553 m<sup>2</sup> | HOUSE 19.65 sq Marion OPT 3

**2** 🕮

**2** 

## **PACKAGE PRICE INCLUDES:**

- ✓ 20mm Stone Benchtop to Kitchen, ENS & Bathroom
- ✓ Soft Close Drawers
- Bin Drawer
- ✓ All Floor Coverings
- √ S/S Appliances
- Flyscreens
- Remote Control Garage Door
- ✓ Ask Us About Other Design Options For This Block